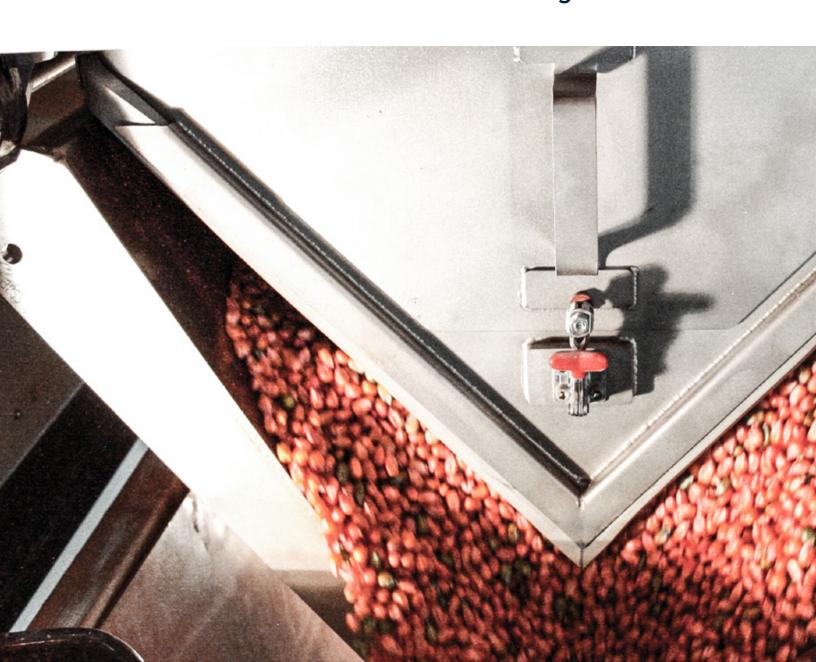

### **Accuracy**

The two products are blended in the main weighing hopper and top-up is done to accurately reach the final target weight if necessary. Patented innovative design\*\* provides extremely accurate weighing which results in reduced product loss and more profit.

### Versatility

Designed to weigh and blend two different free-flowing or semi-freeflowing products into the same bag with a split reaching up to 90%-10%.

#### Reliability

Option of recordability of the blend for consistent data collection.

Offers homogeneous blend, perfect for refugee seeds, corn seeds, rice and grains.