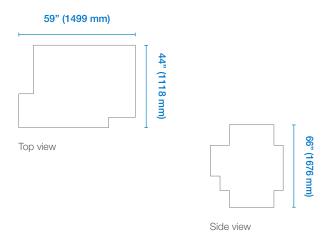

to 12 BPM (simplex configuration)
\*\*Granted US8,974,109 CA2732030

### **Accuracy**

The two products are blended in the main weighing hopper and top-up is done to accurately reach the final target weight if necessary. Patented innovative design\*\* provides extremely accurate weighing which results in reduced product loss and more profit.

### Versatility

Designed to weigh and blend two different free-flowing or semi-freeflowing products into the same bag with a split reaching up to 90%-10%.

#### Reliability

Option of recordability of the blend for consistent data collection.



Offers homogeneous blend, perfect for refugee seeds, corn seeds, rice and grains.

### **Bulk materials**







Granular

Pellet

Coarse Aggregate

# REQUEST A QUOTE >

### **Typical Equipment Dimensions**



### Accuracy

Up to +/- 0.5 oz (15 g) @ 2 sigma

#### Weighment range

5 to 110 lb (2.5 to 50 kg) and 85L

### Weigh hopper size

1.6 ft<sup>3</sup>, 2.3 ft<sup>3</sup> (45 and 65 L)

### Operating pressure

70-90 PSI

#### **Electrical Requirements**

110 VAC, 1 phase, 60Hz

### **Features**

Very high accuracy and high hygienic standards

Homogeneous blend

No mechanical adjustment for product changeovers (with automatic feeder adjustment option)

Contact parts in SS304

Compact design

### **Options**

Recordability of the blend

Data collector for PC

Automatic feeder adjustment (linear actuator)

Duplex configuration

Tote box filler dust hood

Automatic calibration check

Feed hopper and support structure

Many more



### **Client Solutions**

**Premier Tech Client Solutions** tak