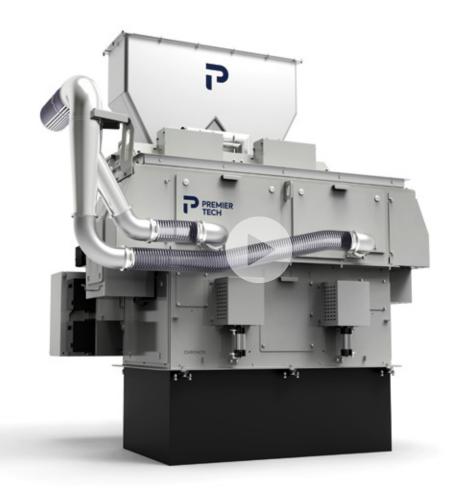

# Blending scale

### CHRONOS • WSN-7000 Series

# **Blending scale**

### **Typical Equipment Dimensions**