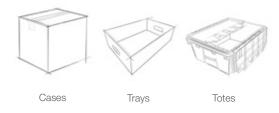

### **Container types**

The RPL-1000 Series is Premier Tech's most affordable and simple robot palletizer. Engineered to use the lowest space in your facility, it builds directly on the floor. A second stacking position can be added to palletize during pallet transfer (RPL-1112 model).