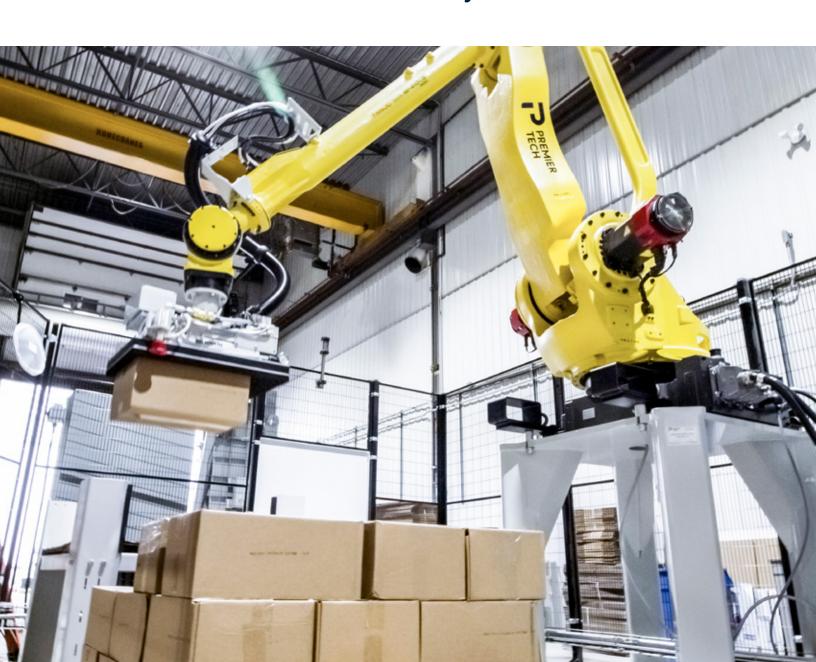

# **Entry-Level Robot Palletizer**

Model: RPL-1112

## **UP TO 20 CASES/MINUTE**

### **Container types**

The RPL-1000 Series is Premier Tech's most affordable and simple robot palletizer. Engineered to use the lowest space in your facility, it builds directly on the floor. A second stacking position can be added to palletize during pallet transfer (RPL-1112 model).