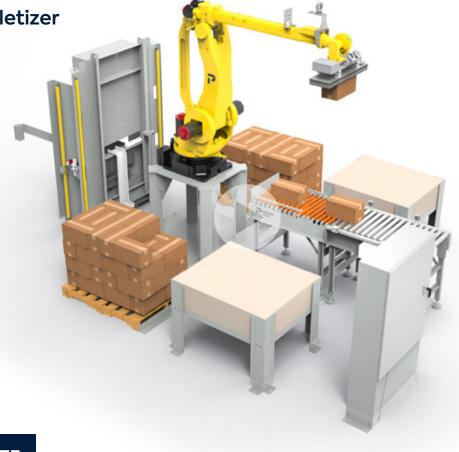

### **Container types**

The RPL-1000 Series is Premier Tech's most affordable and simple robot palletizer. Engineered to use the lowest space in your facility, it builds directly on the floor. A second stacking position can be added to palletize during pallet transfer (RPL-1112 model).

### Standard model configurations

**RPL-1111** 

**RPL-1112** 

| Production rate         | Up to 20 units per minute*                                          | Up to 20 units per minute |
|-------------------------|---------------------------------------------------------------------|---------------------------|
| Typical footprint       | 20'10" L x 13'8" W x 12' H                                          | 20'10" L x 21'2" W x 12'H |
| Product infeed conveyor | 1                                                                   | 1                         |
| Stacking position       | 1                                                                   | 2                         |
| Automation level        | Robotic case picking and placing / Manual pallet and sheet handling |                           |