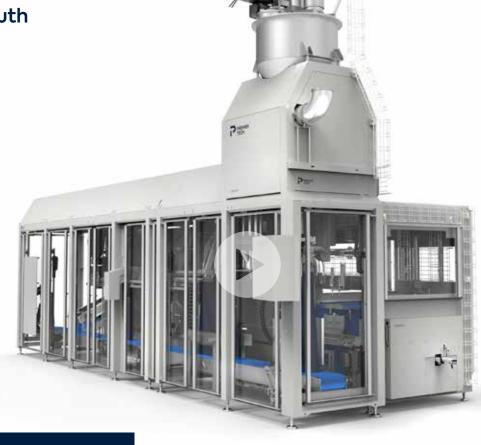

**CHRONOS • BFH Series** 

Hygienic open-mouth bagging machine



## **CHRONOS • BFH Series**

# Hygienic open-mouth bagging machine



## **UP TO 7 BAGS PER MINUTE (400 PER HOUR)\***

\*Depending on bag characteristics, product and layout configuration,etc.

## **Sanitary**

Patented bottom-up filling technology specially designed for the hygienic bagging of powdery bulk products.

#### **Performance**

3 different models available: single spout, single spout with top-up dosing, and double spout

## **Accuracy**

High-filling accuracies up to 10 grams. Minimum product loss.



The BFH SERIES open-mouth bagging systems are specially designed for the hygienic bagging of powdery bulk materials

## **Bulk materials**







Milk powder

Chemicals

Bakery Mixes

# **Bag types**







Pillow-type

Gusseted bag (PE or Paper)

Block bottom / cross bottom bag

# **Bag materials**

Paper, PE, AL, Woven PP, and Paper with inner l