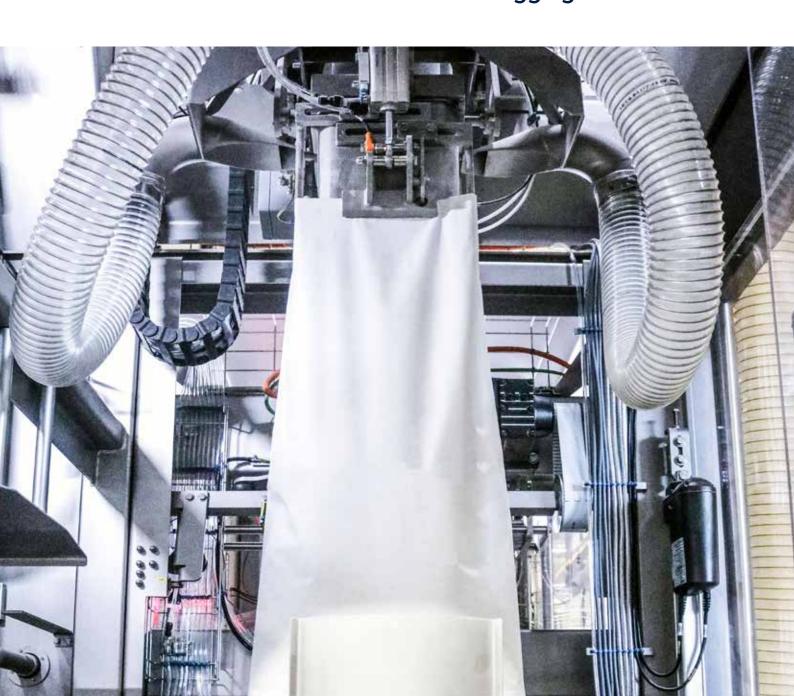

## **Sanitary**

Patented bottom-up filling technology specially designed for the hygienic bagging of powdery bulk products.

## **Accuracy**

High-filling accuracies up to 10 grams. Minimum product loss.

The BFH SERIES open-mouth bagging systems are specially designed for the hygienic bagging of powdery bulk materials