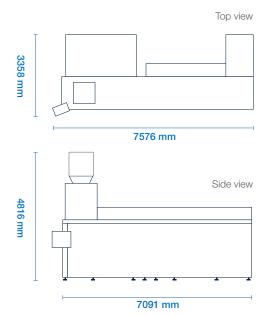

ng on bag characteristics, product and layout configuration,etc.

## **Sanitary**

Patented bottom-up filling technology specially designed for the hygienic bagging of powdery bulk products.

#### **Performance**

3 different models available: single spout, single spout with top-up dosing, and double spout

## **Accuracy**

High-filling accuracies up to 10 grams. Minimum product loss.



The BFH SERIES open-mouth bagging systems are specially designed for the hygienic bagging of powdery bulk materials

## **Bulk materials**







Milk powder

Chemicals

Bakery Mixes

# **Bag types**







Pillow-type

Gusseted bag (PE or Paper)

Block bottom / cross bottom bag

# **Bag materials**

Paper, PE, AL, Woven PP, and Paper with inner liner

# **Typical Equipment Dimensions**

### Single Spout



## **Bag specifications**

Length: 700 mm to 1000 mm Width: 400 mm to 600 mm Weight: 10 to 30 kg

#### **Electrical requirements**

400V/3PH/50Hz (other voltages available)

## **Ambient temperature**

5 °C to 35 °C

## **Features**

High weighing accuracy (up to +/- 40 g), 30 grams with servo controlled dosing and 20 gram with post dosing station

Optimised dust control

Field proven technology for high system availability

No machine fasteners in the critical product contact zones

All product contact parts hygienically welded

Excellent machine accessibility for cleaning and maintenance

## **Options**

Multiple bag closing systems (fully integrated)

Inert gas packing

Servo-controlled dosing

Stainless steel construction

ATEX compliant design



## **Client Solutions**

**Premier T