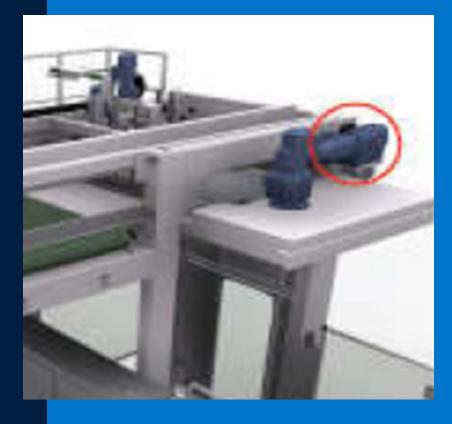

# Improve your palletizer's efficiency

This new retrofit replaces the double speed 7.5hp gearmotors, which are now obsolete, with the 10hp motor with Variable Frequency Drive (VFD). This retrofit is compatible with every AP-425 before 2013.

#### **Better Efficiency**

The new elevator VFD and motor are more efficient and no longer include noisy contactors. With the addition of a VFD, control parameters are optimized to have an overall better control of the elevator. It runs smoothly and vibrates less.

### **Better Elevator Positioning**

The elevator VFD retrofit has a better repeatability positioning with the VFD than with its older gearmotors.