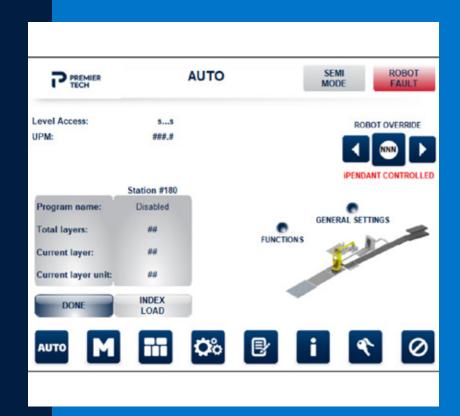

## **Increased Efficiency**

The new palletizing pattern interface makes it easier for the operator to use and increases the efficiency of any pallet pattern modifications or creations.

## **Intuitive Design**

The Pattern Expert retrofit is intuitive and visual, making pattern tuning and creation easy. Everything is done through a single entry point on the HMI.

## **User-Friendly**

The retrofit has a very fast learning curve and makes it easy to do mixed loads. It is available in English, French and Spanish, all interchangeable at the touch of a button.