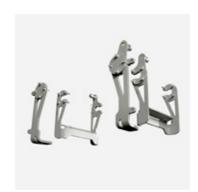

# **Pivot Brackets Upgrade**

#### **Prolonged Component Lifetime**

The pivot brackets retrofit fixes the loose bolt and broken part on the finger and side plates arm support, increasing the lifetime of the components.