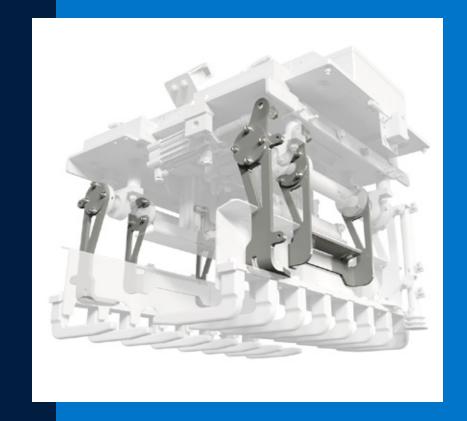

# Increase your palletizer's longevity

This new retrofit replaces the finger and side plates arm support of current Finger Grippers.

#### **Prolonged Component Lifetime**

The pivot brackets retrofit fixes the loose bolt and broken part on the finger and side plates arm support, increasing the lifetime of the components.

## **Better Fluidity**

The new finger and side plates arm support ultimately provides better flow control for smoother movement.

#### **Reduced Maintenance**

The new retrofit supports are provided with a welded steel attachment that reinforces the critical area near the cylinder.