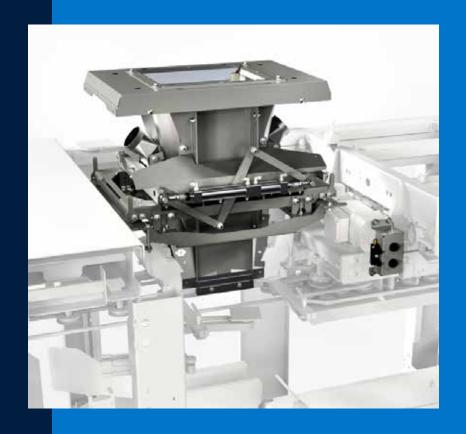

# Adjustable Filling Chute

#### **Reduced Bag Changeover Time**

The bag size selection is done through a selector, which commands the auto adjustment of the bag within a second. This simplifies and significantly reduces bag size changeover time.

#### **Cleaner Process**

This chute has integrated dust collecting ports, which are designed for clean operation and best top seal integrity.

#### **Quick Changeover**

The adjustable filling chute retrofit does not require any electrical modifications. This retrofit ultimately increases your equipment's productivity and employee safety.