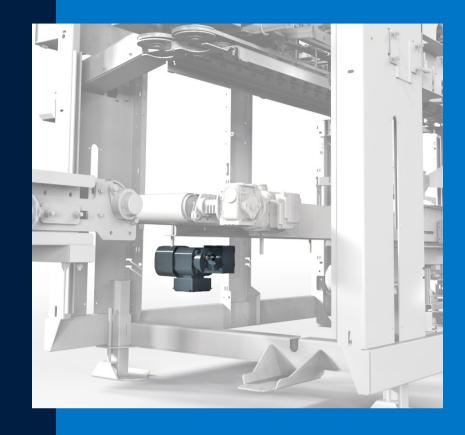

## Outfeed Conveyor Height Adjustment System #62

The FFS-200 conveyor height adjustment system retrofit allows the operator to adjust the conveying system height directly through the HMI, and also reduces bag changeover time.

#### New Outfeed Conveyor Height Adjustment System Retrofit

#### **No Manual Intervention Required**

This new retrofit replaces the manual handle and is controlled directly by the operator through the HMI. It includes a gearmotor and brake which are hooked up to the actual control cabinet.