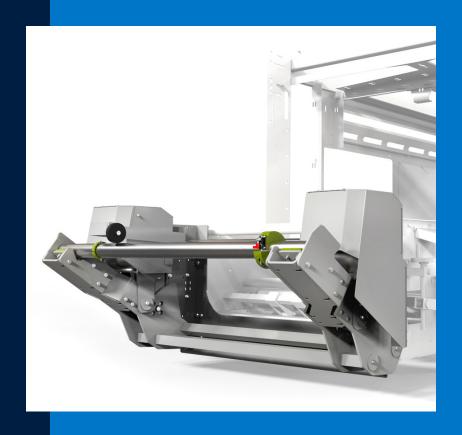

## Pneumatic Film Roll Support

# Achieve quick and safe film roll changeovers

Instead of a fixed roll support, the new pneumatic film roll moves to allow for quicker and easier roll handling, easing the film roll replacement procedure. As an option, a second unwinding shaft can be added to make film roll changeover even faster.

#### New Pneumatic Film Roll Support Retrofit

#### **Increased Safety**

Through a complete pneumatic system activated by a simple manual valve, this retrofit raises the heavy film roll from the floor, eliminating the need for human manipulation.

#### **Reduced Changeover Time**

The new changeover process is 50% faster, and a second unwinding shaft can be added to make the changeover even faster.

#### **Greater Self-Sufficiency**

This system can also support larger film rolls, which increases the bagger's self-sufficiency by more than 45%.