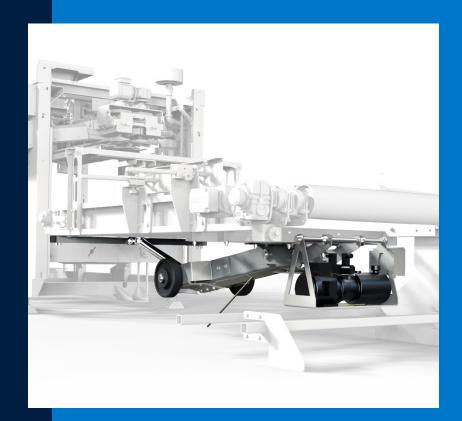

# Faster and simpler bag changeover changeover

This upgrade replaces the manual lever with a hydraulic system that is controlled via remote. The assembly can be bolted directly onto the conveyor.

#### **Faster Bag Changeover**

In this new system, the manual lever is replaced by a rugged and reliable hydraulic device that can easily be moved up and down using a small remote control. This allows for quicker bag changeover and increased output.