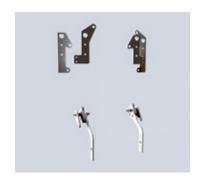

# **Bag Placer Reinforced Part**

#### **Better Design**

The four top linkages are now made from 0.375" material and the shaft for the spacer is now 0.625" square rather than 0.500" square.