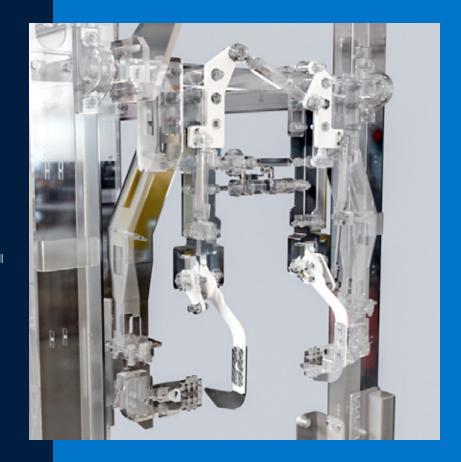

# Bag Placer Reinforced Part

# Improve part longevity of your bagging equipment

The new part upgrade is thicker and bigger to improve overall durability and longevity.

## **Improved Performance**

The reinforced bag placer part is sturdier, which improves durability and reduces fatigue breakage.

#### **Quick Changeover**

The new reinforced part is easy to replace, allowing you to quickly change to the sturdier design and be up and running shortly.

#### **Better Design**

The four top linkages are now made from 0.375" material and the shaft for the spacer is now 0.625" square rather than 0.500" square.