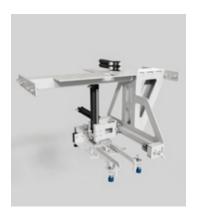

# Improve picking of your bagging equipment

The pickup unit design was completely rethought with durability and picking efficiency in mind. This new unit is easy to adjust and is compatible with all PTH versions.

### **Better Design**

The pneumatic hose of the new pickup unit was designed to avoid hose and fitting breakage, improving the longevity of the horizontal linear guiding system.

#### **Improved Performance**

The back suction cup moves up and down, which improves picking and minimizes the effect of the first bag bringing the second one. Smaller suction cups also improve the overall performance of the picking unit.

### **More Intuitive**

The independent adjustment of the pickup position and the opener position makes them more intuitive to adjust. It has the same fixing point as the previous design, with the Venturi system creating a vacuum.