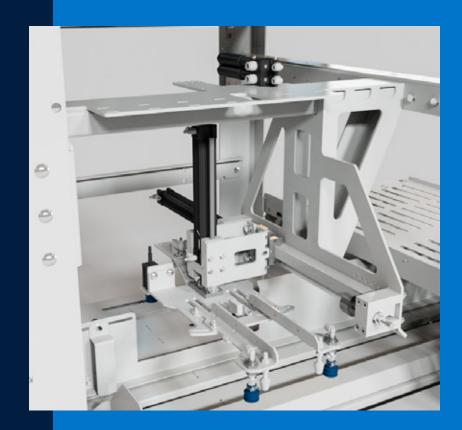

# Improve picking of your bagging equipment

The pickup unit design was completely rethought with durability and picking efficiency in mind. This new unit is easy to adjust and is compatible with all PTH versions.

### **Better Design**

The pneumatic hose of the new pickup unit was designed to avoid hose and fitting breakage, improving the longevity of the horizontal linear guiding system.

#### **Improved Performance**

The back suction cup moves up and down, which improves picking and minimizes the effect of the first bag bringing the second one. Smaller suction cups also improve the overall performance of the picking unit.

### **More Intuitive**

The independent adjustment of the pickup position and the opener position makes them more intuitive to adjust. It has the same fixing point as the previous design, with the Venturi system creating a vacuum.