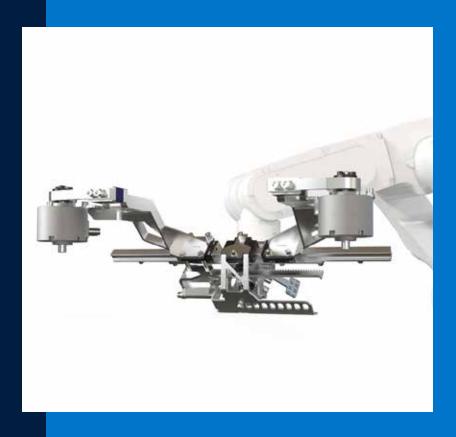

# Improve your bagging equipment

The new tooling retrofit design is equipped with the Bosh Linear guiding upgrade.

### **Lightweight Tooling**

The retrofit's new tooling design is lighter in weight, which reduces the robot payload.

#### **Reduced Maintenance**

The Bosh Linear bearing has improved longevity, reducing the need to regularly change or maintain the tooling.

#### **Quick Changeover**

The new tooling retrofit is easy to adjust and could be retrofitted on the LR Mate 200iC and the 200iD Robot. It only has the possibility of being automatically adjusted to the LR Mate 200iD Robot.