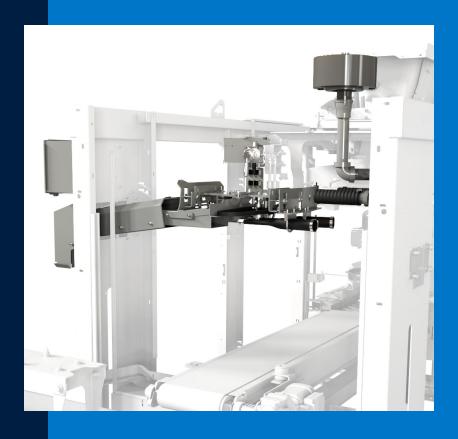

### **Bag Top Trimmer Retrofit**

#### **Better Design**

Previously, with the bag top trimmer located at the top sealer entry, production needed to be interrupted frequently to remove excess trim emerging too close to the ejector. This new bag top trimmer is better located at the exit of the top sealer and results in less downtime.

#### **Improved Performance**

This new module incorporates a highly effective blowing system that constantly ejects excess trim and eliminates the risk of interruption and unnecessary downtime.

#### **Cleaner Looking Bags**

The new bag top trimmer is able to remove excess trim in a consistent manner and produce uniform bags.

\*Note that this retrofit is not recommended for abrasive material applications.