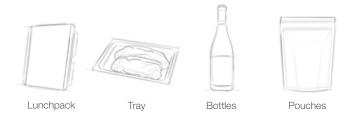

**CHRONOS • RPK Series** 

# **Robotic Case Packer**



# **Robotic Case Packer**



# **UP TO 60 UNITS PER MINUTE\***

\*Per robot station. Depending on product characteristics, packing requirements, and desired speeds.

#### Reliability

Non-stop, continuous motion for sensitive and accurate product placement. Offers flexible and gentle handling with every pick.

#### Versatility

Scalable design. Ideal for handling different products. With the weight of the gripper, the RPK series can handle product from 3kg to 100kg.

## **Usability**

User-friendly interface and quick changeover of packing patterns through stored recipes.



Cost effectively designed to support demanding ROI application.

# **Product Types**



# **Containers Types**



# REQUEST A QUOTE >

# **Typical Equipment Dimensions**

# 15' L (4570 mm) 6' W (1830 mm) Top view Side view

#### **Power**

460V 60hz 3ph (other voltages available)

#### Operating pressure

90 psi (6 bar)

#### **Ambient temperature**

40 °F to 105 °F (5 °C to 40 °C)

## Safety standards

Performance Level D
Category 3

#### **Features**

**FANUC** robots

Customized grippers to your product requirements

Quick connect tooling for quick changeovers

User-friendly interface and quick changeover of packing patterns

Stainless steel construction to meet stringent safety standards

Compact monocoque frame for easy transport

Integrated electrical power and control panels for quick installation and commissioning

# **Options**

Multiple robot stations and multi-pi