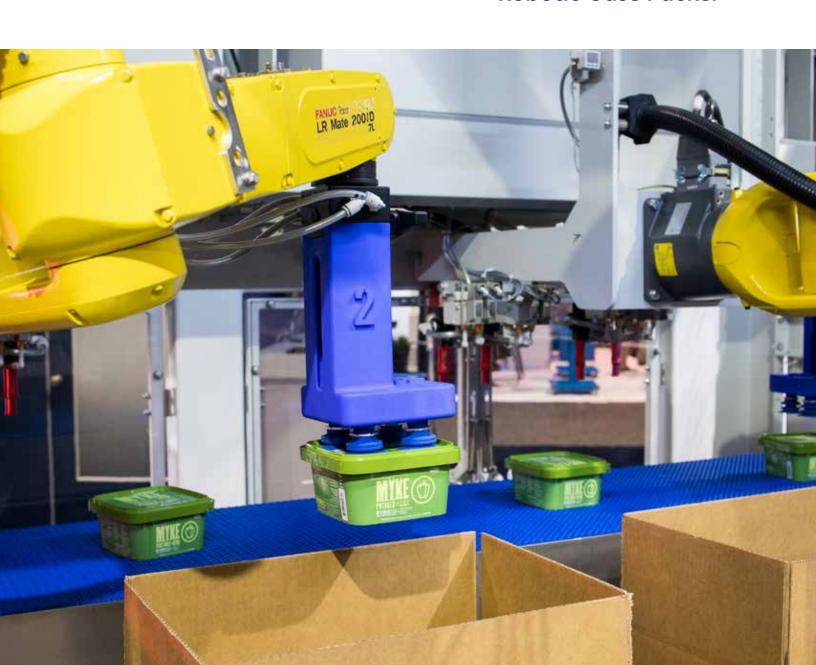

# **Robotic Case Packer**

#### Reliability

Non-stop, continuous motion for sensitive and accurate product placement. Offers flexible and gentle handling with every pick.

#### Versatility

Scalable design. Ideal for handling different products. With the weight of the gripper, the RPK series can handle product from 3kg to 100kg.

#### **Features**

**FANUC** robots

Customized grippers to your product requirements

Quick connect tooling for quick changeovers

User-friendly interface and quick changeover of packing patterns

Stainless steel construction to meet stringent safety standards