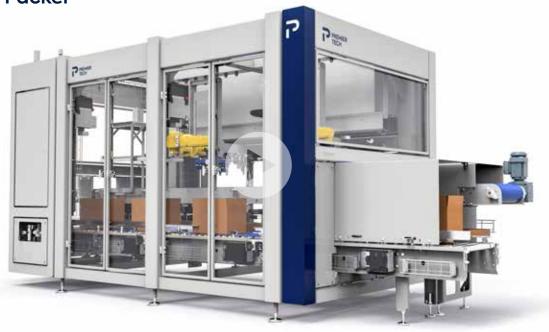

# **Typical Equipment Dimensions**

# 15' L (4570 mm) 6' W (1830 mm) Top view Side view