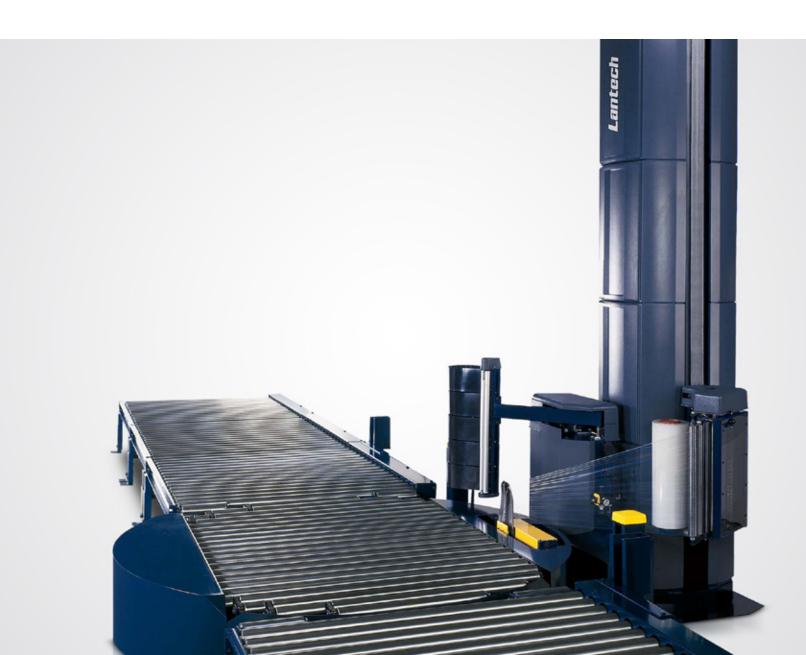

#### Performance

Able to apply the right containment force consistently, which is the key to stretch wrapping success. Metered film delivery system; no load twisting, no load crushing, no film breaks. Wraps tighter with less film.

#### **Usability**

Fast and easy film changes. Machine generating performance data; know your containment force on every load, every day. Small footprint, it fits into the tightest of spaces.

## **Safety**

Safety fencing removes access to moving parts and reduces risk of injury. Interlock access gate shuts the machine down if the gate is open. E-stops kill the operation of the machine at the touch of a button.

## Features

Metered film delivery system

No load twisting, no load crushing, no film breaks

Machine generating performance data

Fast and easy film changes

Maintains maximum containment force

Safe operation

Small footprint