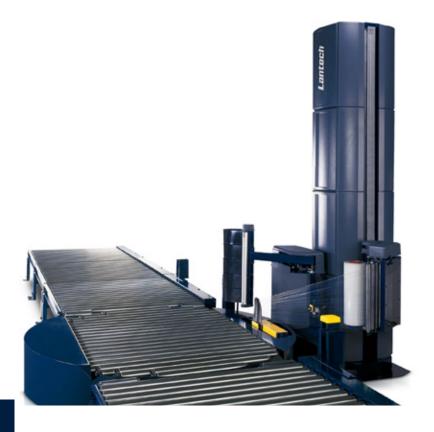

#### Performance

Able to apply the right containment force consistently, which is the key to stretch wrapping success. Metered film delivery system; no load twisting, no load crushing, no film breaks. Wraps tighter with less film.

#### **Usability**

Fast and easy film changes. Machine generating performance data; know your containment force on every load, every day. Small footprint, it fits into the tightest of spaces.

## **Safety**

Safety fencing removes access to moving parts and reduces risk of injury. Interlock access gate shuts the machine down if the gate is open. E-stops kill the operation of the machine at the touch of a button.

## Features

Metered film delivery system

No load twisting, no load crushing, no film breaks

Machine generating performance data

Fast and easy film changes

Maintains maximum containment force

Safe operation

Small footprint