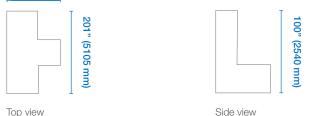

ast and easy film changes. Machine generating performance data; know your containment force on every load, every day. Small footprint, it fits into the tightest of spaces.

## **Safety**

Safety fencing removes access to moving parts and reduces risk of injury. Interlock access gate shuts the machine down if the gate is open. E-stops kill the operation of the machine at the touch of a button.



Manage and improve your stretch wrapping with real time information about the machine's performance.

## **Applications**













Barrels

## Pattern

Big Bags





Trays



| 1  | ÷   | 17   |
|----|-----|------|
| LĽ |     | â    |
|    | TOT | 11   |
| LΓ |     | - 11 |

Full bag pallet

Half box pallet

Jug pallet

Mixed product pallet

## **Typical Equipment Dimensions**

149" (3785 mm)



Top view

### Load Size

36" L x 36" L x 24"H (914 x 914 x 610 mm) min. 48" W x 54" L x 92" H (1219 x 1372 x 2337 mm) max.

#### Film roll diameter

20 or 30" film width available for film delivery system

Load capacity 4000 lbs. (1814 kg) max.

**Operating pressure** 3-5 CFM @ 80 PSI

**Electrical requirements** 460 V / 3 Ph / 60 Hz

## Features

Metered film delivery system

No load twisting, no load crushing, no film breaks

Machine generating performance data

Fast and easy film changes

Maintains maximum containment force

Safe operation

Small footprint

Load guardian

Pallet Grip

Lan Logix

# Client Solutions

**Premier Tech Client Solutions** take a personalized approach to **lifecycle management**, creating enhanced solutions customized to your specific needs that develop your