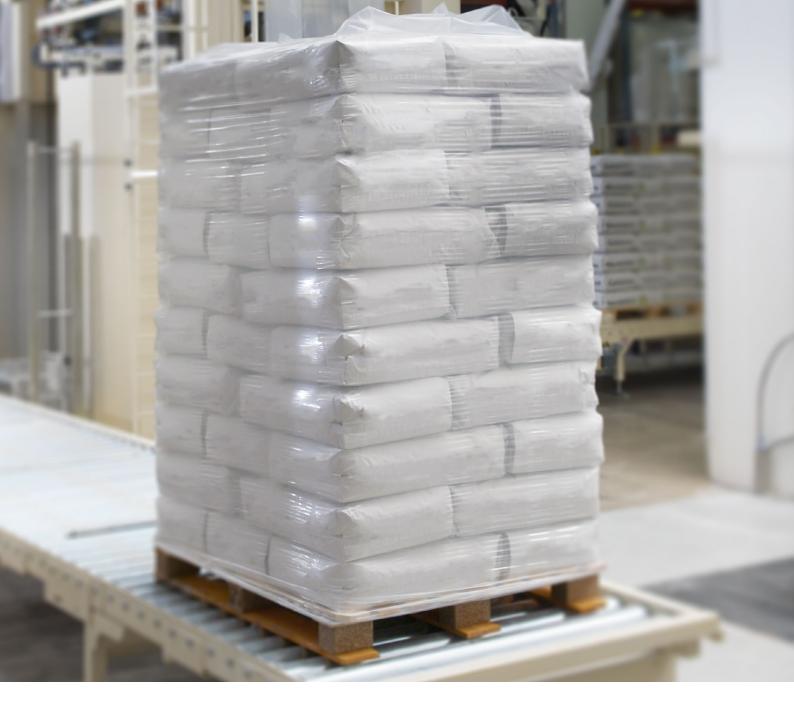

#### **Cost efficiency**

Film usage reduced to a minimum and constant packaging cost. Cost efficient alternative to shrink wrapping. Budget conscient solution.

Stretch hooding offers superior load protection by being waterproof, sand proof and dustproof, reducing damages on products and increasing load stability.

#### **Pallet dimensions**

1200 mm x 1000 mm / 1219 mm x 1016 mm

#### Palletized load dimensions

Up to 1422 mm x 1219 mm