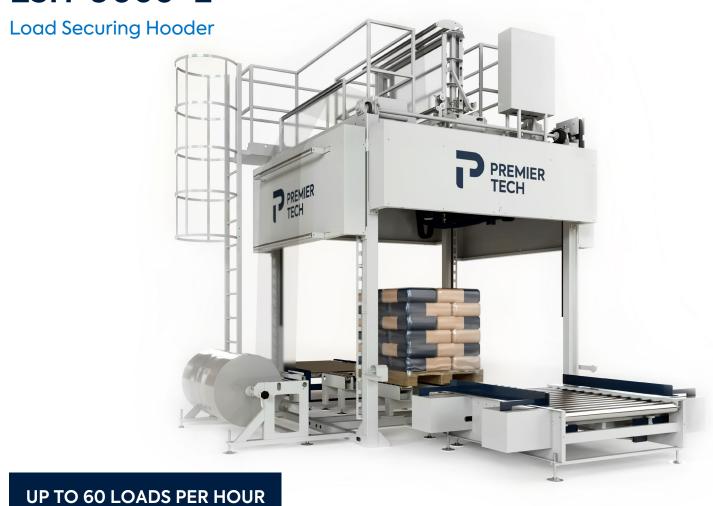

# LSH-9060-E

**Load Securing Hooder** 

## LSH-9060-E

Versatility

Cartesian stretch allows many load sizes with one machine. Can do all pallet finishing.

#### **Features**

Configurable with 3 different film types/sizes

External ladder and top platform for maintenance

Photocells film end, on all reels

Four supporting columns for vertical stretch on all load sizes

Automatic load identification system

Tailored hood for ECAH load

Multiple reels configuration

Controllable and adjustable sealing bar temperature