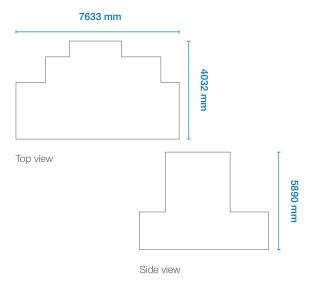

# LSH-9060-E

**Load Securing Hooder** 



## LSH-9060-E



Versatility

Cartesian stretch allows many load sizes with one machine. Can do all pallet finishing.

#### **Design quality**

Low maintenance and simplicity of design with mechanical/pneumatic components.

#### **Cost efficiency**

Film usage reduced to a minimum and constant packaging cost. Cost efficient alternative to shrink wrapping. Budget conscient solution.



Stretch hooding offers superior load protection by being waterproof, sand proof and dustproof, reducing damages on products and increasing load stability.

### **Applications**









Containers

Bags

Boxes

Bottles







Big Bags

Trays

Barrels

### REQUEST A QUOTE >

#### **Typical Equipment Dimensions**



#### **Pallet dimensions**

1200 mm x 1000 mm / 1219 mm x 1016 mm

#### **Loading height**

Min 300 mm, Max 2650 mm

#### Loading weight

Up to 2000 kg

#### Palletized load dimensions

Up to 1422 mm x 1219 mm

#### Load conveying height

600 mm above floor

#### Film thickness

40-200 microns

#### Operating pressure

85 PSI (6 bar)

#### Electrical requirements & net frequency

50-60 Hz

#### Ambient temperature

+0°C +40°C

#### Noise level

≤ 80 dB

#### **Features**

Configurable with 3 different film types/sizes

External ladder and top platform for maintenance

Photocells film end, on all reels

Four supporting columns for vertical stretch on all load sizes

Automatic load identification system

Tailored hood for ECAH load

Multiple reels configuration

Controllable and adjustable