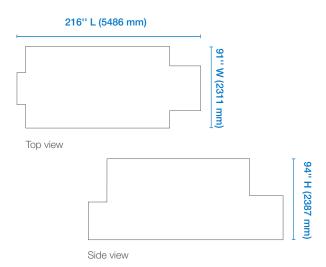

HRONOS • CPC Series** 

**Robotic Case Packer** 



### **CHRONOS • CPC Series**



# **UP TO 60 CYCLES PER MINUTE\***

\*With two robot stations. Depending on product characteristics, packing requirements, and desired speeds.

### Reliability

Non-stop, continuous motion for sensitive and accurate product placement. Offers flexible and gentle handling with every pick.

### Versatility

Scalable design. Ideal for handling different products weighing up to 13 kg (including the lightweight gripper).

### **Usability**

User-friendly interface and quick changeover of packing patterns through stored recipes.

# **/**

Cost-effectively designed to support demanding ROI application.

### **Product Types**



### **Containers Types**



## REQUEST A QUOTE >

### **Typical Equipment Dimensions**



### **Payload**

Up to 13 kg

#### **Power**

480V 60Hz 3Ph and 208V 60Hz 1Ph (other voltages available)

### Operating pressure

90 psi (6 bar)

#### **Ambient temperature**

40 °F to 105 °F (5 °C to 40 °C)

### Safety standards

Performance Level D Category 3

#### **Features**

**FANUC** robots

Customized grippers to your product requirements

Quick connect tooling for quick changeovers

User-friendly interface and quick changeover of packing patterns

Compact monocoque frame for easy transport

Integrated electrical power and control panels for quick installation and commissioning

### **Options**

Multiple robot stations and multi-picks for higher rates

Inspection station with sensor or camera for quality control

FANUC Robotics iRVision and line tracking technology

Robotic handl