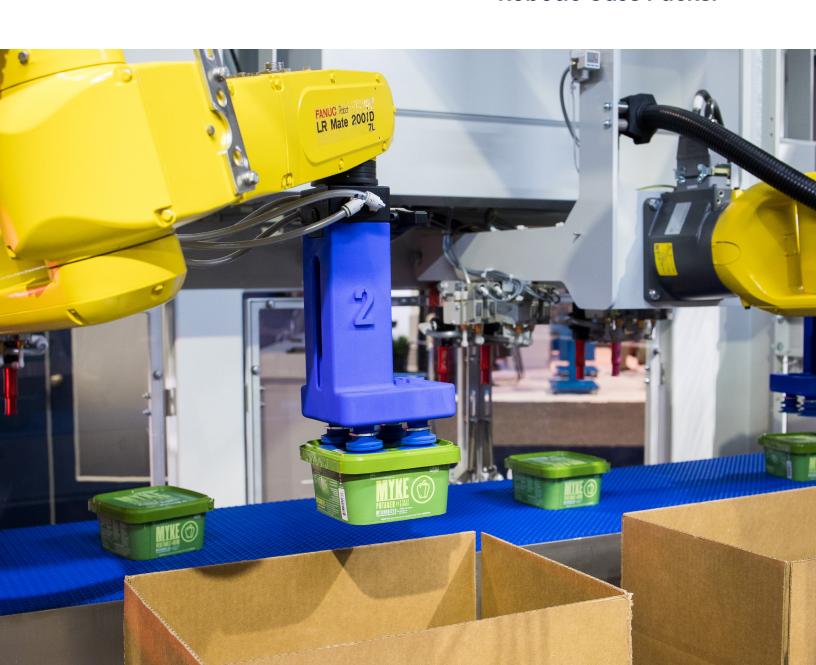

**CHRONOS • CPC Series** 

**Robotic Case Packer** 

### Reliability

Non-stop, continuous motion for sensitive and accurate product placement. Offers flexible and gentle handling with every pick.

### Versatility

Scalable design. Ideal for handling different products weighing up to 13 kg (including the lightweight gripper).