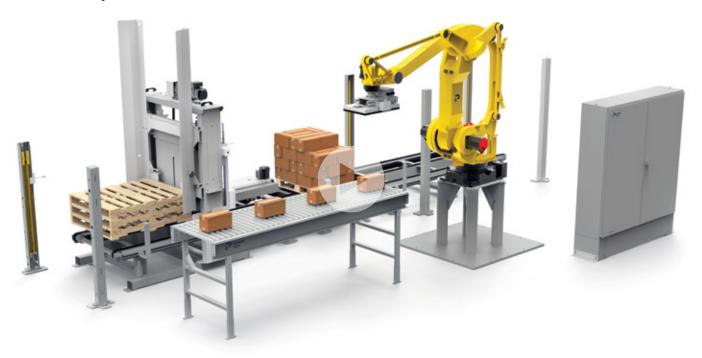

# **Case Depalletizer**

# **Application**

Jugs

Pales

Drums

Bottles

### **Features**

Fully automatic

Quick changeover of palletizing patterns through stored recipes

Pattern Expert software developed by PTC for standardized and simple operations

FANUC robot assures reliability and precision

iRVision 2D guidance system to precisely locate and handle the product

All required safety devices included (fences, doors, light curtains, controls)

## **Options**

iRVision 3D guidance system for better speed/efficiency

Slip/tier/top sheet handling by robot or dedicated system

Stainless steel construction upon industry requirements.

Pallet conveyor system

Pallet Stacker