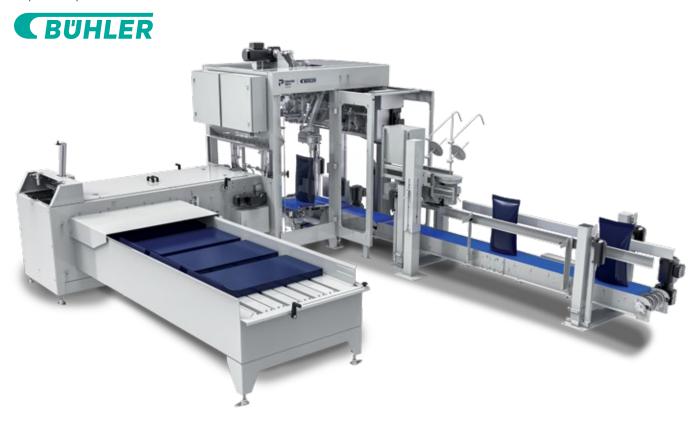

# **CHRONOS OML-1140 B**

Using unique advanced technologies, the CHRONOS OML-1140 B automated bagging machines are designed to quickly fill pre-made open-mouth bags from 20 to 50 kg and of any type of free-flowing products.

#### **Features**

Up to 1200 BPH

Handles bags from 20 to 50 kg

Easy to operate

Intuitive touch screen for easy troubleshooting

### **Standard Specification**

Weight Range 20 – 50 kg

Speed Up to 1200 BPH

Bag Type Pillow/Gusset bag

Bag Material PP woven/Paper/PE alternative

Feeder Unit Gravity/Servo Gravity/Belt Feeders

Closing System Plain Sew/Plain Sew with a single fold/Tape sew with crepe paper

Sewing Type Single needle/Double Needle

Bag Range Width: 380 – 700 mm

Length: 600 - 1100 mm

Bag Exit Bag Turner/Bag Kicker