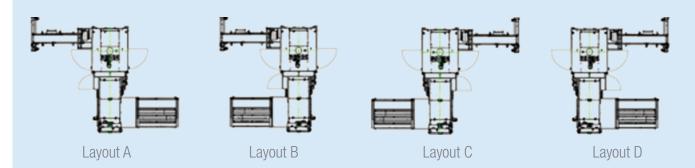

ines are designed to quickly fill pre-made open-mouth bags from 20 to 50 kg and of any type of free-flowing products.

In partnership with



## Markets



Animal feed



Pet food



**Grains** 



Seeds



Plastic pellets



Rice and more

#### **Features**

Up to 1200 BPH

Handles bags from 20 to 50 kg

Easy to operate

Intuitive touch screen for easy troubleshooting

### **Standard Specification**

Weight Range 20 – 50 kg

Speed Up to 1200 BPH

Bag Type Pillow/Gusset bag

Bag Material PP woven/Paper/PE alternative

Feeder Unit Gravity/Servo Gravity/Belt Feeders

Closing System Plain Sew/Plain Sew with a single fold/Tape sew with crepe paper

Sewing Type Single needle/Double Needle

Bag Range Width: 380 – 700 mm

Length: 600 - 1100 mm

Bag Exit Bag Turner/Bag Kicker

### Layout Designs



#### For more information, please contact sales - sea@premiertech.com



Please feel free to add QR code

or LINE @premiertechth