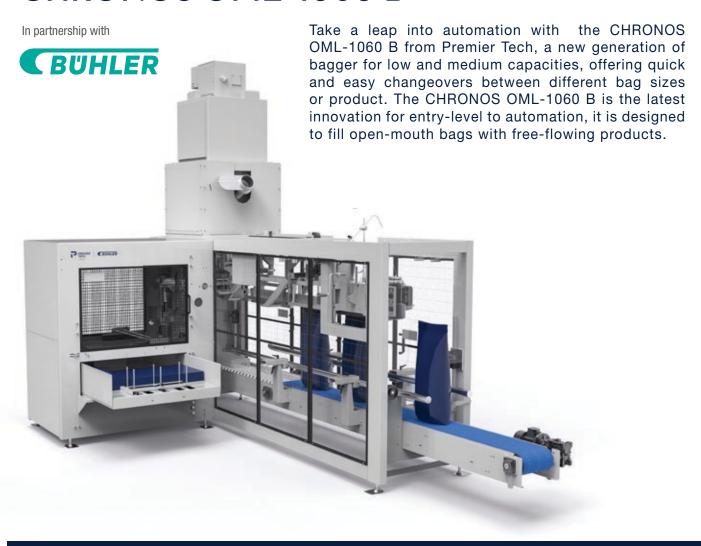

# **CHRONOS OML-1060 B**

#### **Features**

Touch panel with graphic operator guidance

Compact footprint

Hygienic operation

Quick and easy changeovers

## **Standard Specification**

Weight Range 20 - 50 kg

Speed Up to 600 BPH

Bag Type Pillow/Gusset bag

**Bag Material** PP woven/Paper/Plastic

Feeder Unit Gravity feeder/Belt feeder

Closing System Plain Sew/Plain Sew with a single fold

Sewing Type Single stich, Double stich

Bag Range Width: 380 - 700 mm

Length: 600 - 1100 mm