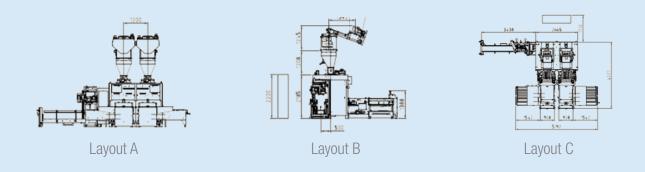

r

| Weight Range   | 20 – 30 kg                                                       |
|----------------|------------------------------------------------------------------|
| Speed          | Up to 900 BPH                                                    |
| Bag Type       | Pillow/Gusset bag                                                |
| Bag Material   | Paper/Polywoven                                                  |
| Feeder Unit    | Double Screw Feeder                                              |
| Closing System | Plain sew/Plain sew with a single fold/Tape sew with crepe paper |
| Sewing Type    | Single needle                                                    |
| Bag Range      | Width: 400 - 620 mm<br>Length: 600 - 1100 mm                     |

# Standard Footprint



## For more information, please contact sales - sea@premiertech.com



Please feel free to add QR code