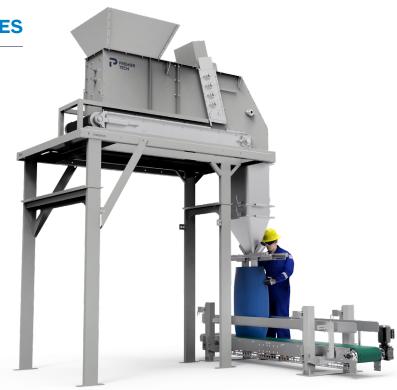

# **CHRONOS • VF MB SERIES**

Manual bagger with volumetric feeder

# Manual bagger with volumetric feeder

### **Design quality**

This manual bagging machine features a robust and reliable design, low-cost maintenance, and is built for 24/7 operation under tough conditions.

### Efficiency and accuracy

Automatically detects optimal product levels for increased efficiency and accuracy with a quick-action pneumatic flow control gate for consistent product feed.

#### Ease of use

Foot-controlled system handles varying bag sizes.

The VF MB Series is durable and reliable, built to last and capable of being upgraded to a fully automatic system.