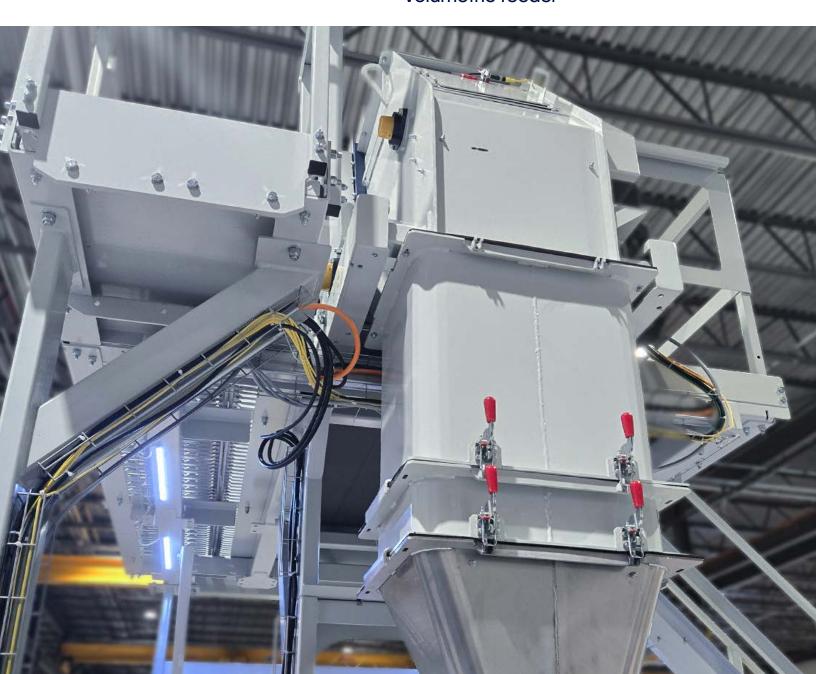

### **Design quality**

This manual bagging machine features a robust and reliable design, low-cost maintenance, and is built for 24/7 operation under tough conditions.

### Efficiency and accuracy

Automatically detects optimal product levels for increased efficiency and accuracy with a quick-action pneumatic flow control gate for consistent product feed.

#### Ease of use

Foot-controlled system handles varying bag sizes.

The VF MB Series is durable and reliable, built to last and capable of being upgraded to a fully automatic system.