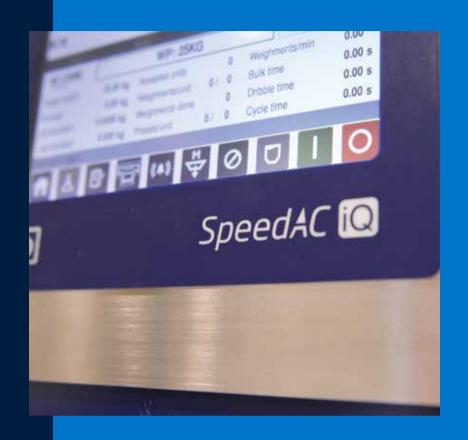

#### SpeedAC iQ Upgrade

#### **Convenient Data Analysis**

The retrofit's operation is carried out via a large touchscreen graphic display, which provides live performance feedback, statistical data, fine-tuning functions, information on system status and much more.